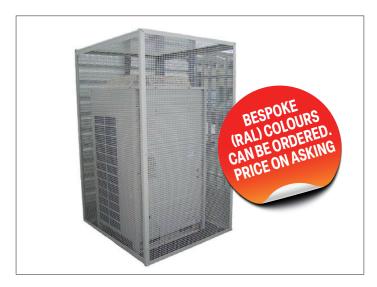

#### The UK's first flat-packed, self assembly guard!

The Pump House Easy-Fit VRV/VRF guards offer a quick and safe solution against vandalism and accidental damage. This modular design allows you to protect any variation of VRV/VRF installation. Ideal for all manufacturers of air conditioning and air source heat pumps, including Daikin, Fujitsu, Hitachi, LG, Mitsubishi, Panasonic and Toshiba. Call with the model number of your unit and our team are ready to select your guard +44(0)115 900 5858

#### FEATURES

- Avoids high cost bespoke fencing and fabrication on site
- Suitable for all models/brands of VRV/VRF units
- Floor mounting as standard
- Reversible floor fixings can be located inside (for security) or outside (for ease of installation) the guard
- Unique sliding panel system for quick and easy assembly and disassembly for maintenance
- Textured finish in RAL 7032